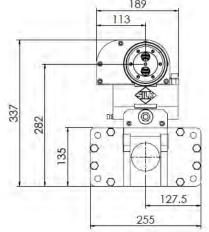

## **Principle Dimensions:**

| Overall Height | 875.0mm | 34.44" |
|----------------|---------|--------|
| Overall Width  | 255.0mm | 10.0"  |
| Overall Depth  | 337.0mm | 13.26" |