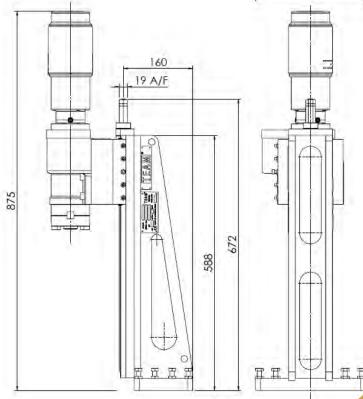

## **Principle Dimensions:**

| Overall Height | 875.0mm | 34.44" |
|----------------|---------|--------|
| Overall Width  | 255.0mm | 10.0"  |
| Overall Depth  | 337.0mm | 13.26" |