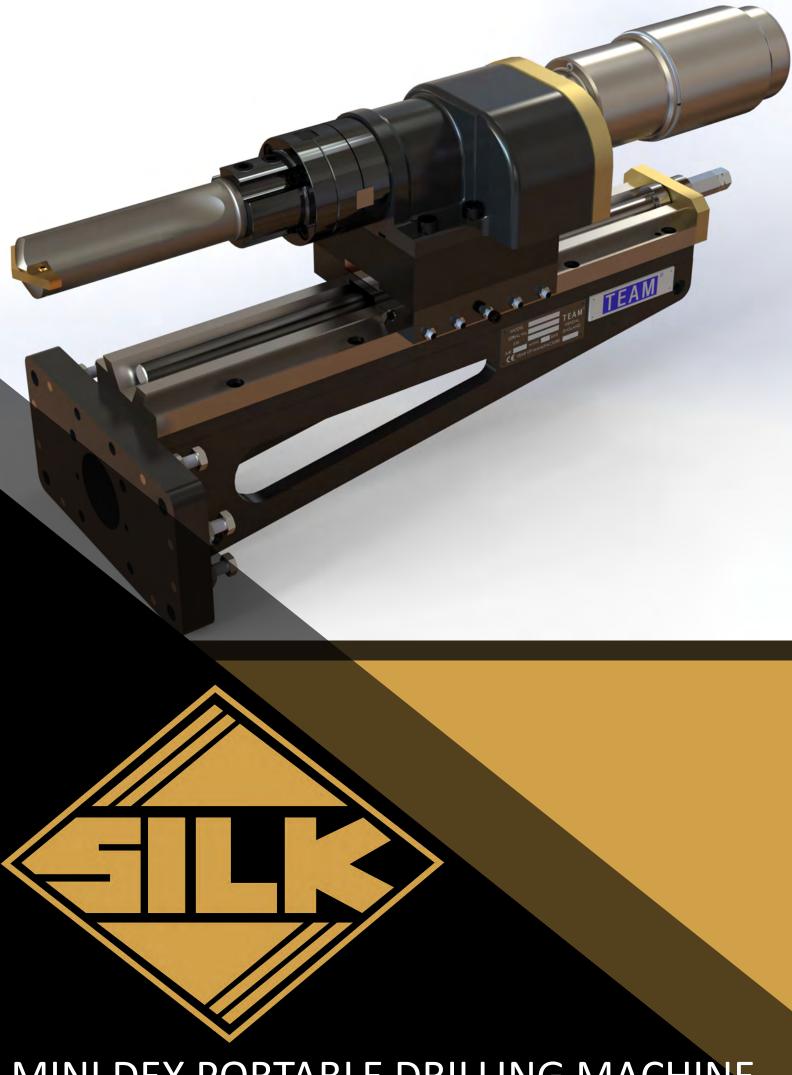

MINI DEX PORTABLE DRILLING MACHINE

#### Portable Drilling Machine

The SILK MINI DEX is an extremely versatile, accurate portable drilling machine, designed to safely and efficiently drill in situ holes. It is supplied as standard with 1 drive spindle as per customer requirements, either MT4 tapered tooling, parallel Ø25mm tooling or a MK Collet kit for smaller tooling.